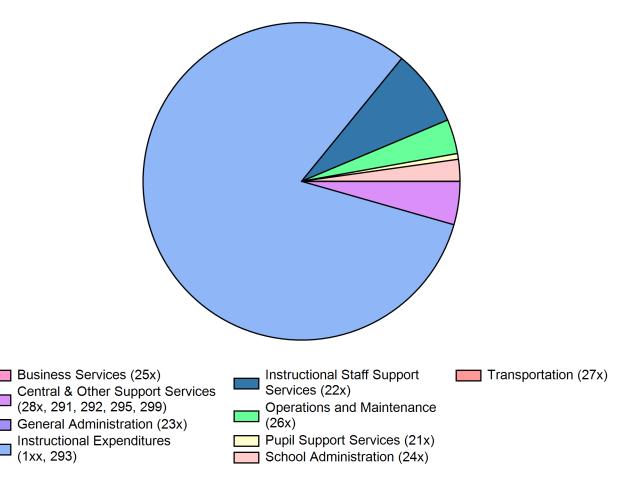

## **Educational Service Provider: Operating Expenditures**

School District: Noor International Academy (50913) Fiscal Year: 2015-2016

| Educational Service Provider Operating Expenditures        |             |        |
|------------------------------------------------------------|-------------|--------|
| Instructional Expenditures (1xx, 293)                      | \$807,159   | 78.49% |
| Pupil Support Services (21x)                               | \$5,808     | 0.56%  |
| Instructional Staff Support Services (22x)                 | \$77,095    | 7.50%  |
| General Administration (23x)                               | \$0         | 0.00%  |
| School Administration (24x)                                | \$22,003    | 2.14%  |
| Business Services (25x)                                    | \$0         | 0.00%  |
| Operations and Maintenance (26x)                           | \$34,767    | 3.38%  |
| Transportation (27x)                                       | \$33        | 0.00%  |
| Central & Other Support Services (28x, 291, 292, 295, 299) | \$43,683    | 4.25%  |
| Total Operating Expenditures from ESP                      | \$990,548   | 96.33% |
| Total from ESP file                                        | \$1,028,318 | 100.0% |